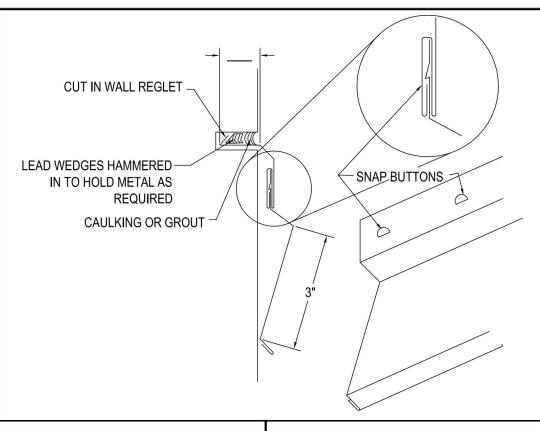

## TWO PIECE IN-WALL REGLET



## PRINT APPROVAL:

Architect and/or Contractor shall verify all dimensions, sizes, and quantities, All products to be installed in strict accordance with TSM's printed instructions.

Approved By:\_\_\_\_\_\_
Date:

# **QUANTITIES:**

| Lineal Feet (10'-0" Lengths) | ):                                   |  |
|------------------------------|--------------------------------------|--|
| Outside Miters**:            | Optional Welded (Surcharge Applies)  |  |
| Inside Miters**:             | Optional Welded (Surcharge Applies)  |  |
| Right End Caps**:            | Optional Welded (Surcharge Applies)  |  |
| Left End Caps**:             | Optional Welded (Surcharge Applies)  |  |
| Splice Plate Tape Sealant:   | Optional Sealant (Surcharge Applies) |  |
| ** Standard riveted          |