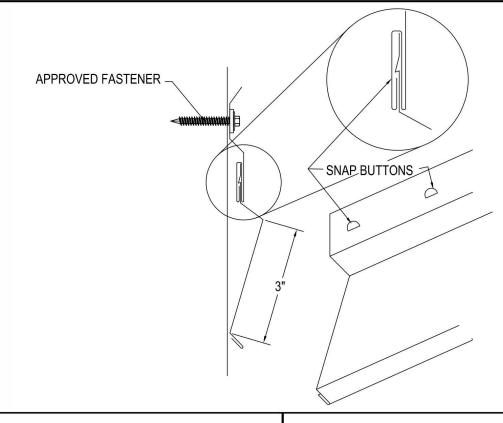

# TWO PIECE SURFACE MOUNTED REGLET



# PRINT APPROVAL:

Architect and/or Contractor shall verify all dimensions, sizes, and quantities, All products to be installed in strict accordance with TSM's printed instructions.

Approved By:\_\_\_\_\_\_\_
Date:

# **QUANTITIES:**

| Lineal Feet (10'-0" Lengths | ):                                   |  |
|-----------------------------|--------------------------------------|--|
| Outside Miters**:           | Optional Welded (Surcharge Applies)  |  |
| Inside Miters**:            | Optional Welded (Surcharge Applies)  |  |
| Right End Caps**:           | Optional Welded (Surcharge Applies)  |  |
| Left End Caps**:            | Optional Welded (Surcharge Applies)  |  |
| Splice Plate Tape Sealant:  | Optional Sealant (Surcharge Applies) |  |
| ** Standard riveted         |