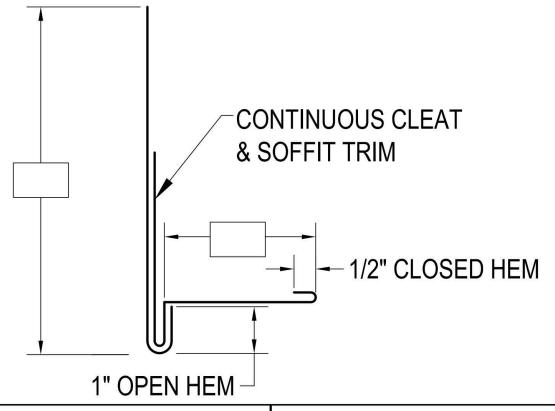

# LOWER FASCIA 3

- Continuous Cleat and fasteners provided.
- Concealed Splice Plates provided.
- Splice Plate Sealant available for extra charge.