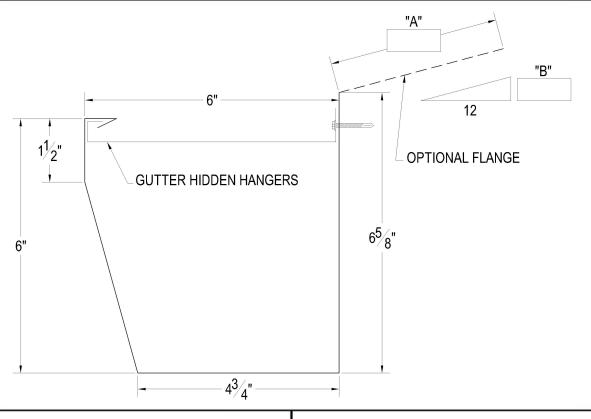

## TSM Standard 6" Box Gutter

- Gutter Bracket and Fasteners provided.
- Term Bar and fasteners NOT provided.