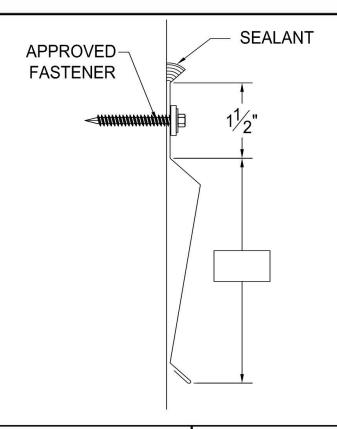

## SURFACE MOUNTED COUNTERFLASHING



## PRINT APPROVAL:

Architect and/or Contractor shall verify all dimensions, sizes, and quantities, All products to be installed in strict accordance with TSM's printed instructions.

# **QUANTITIES:**

| Lineal Feet (10'-0" Lengths) | ):                                   |  |
|------------------------------|--------------------------------------|--|
| Outside Miters**:            | Optional Welded (Surcharge Applies)  |  |
| Inside Miters**:             | Optional Welded (Surcharge Applies)  |  |
| Right End Caps**:            | Optional Welded (Surcharge Applies)  |  |
| Left End Caps**:             | Optional Welded (Surcharge Applies)  |  |
| Splice Plate Tape Sealant:   | Optional Sealant (Surcharge Applies) |  |
| ** Standard riveted          |