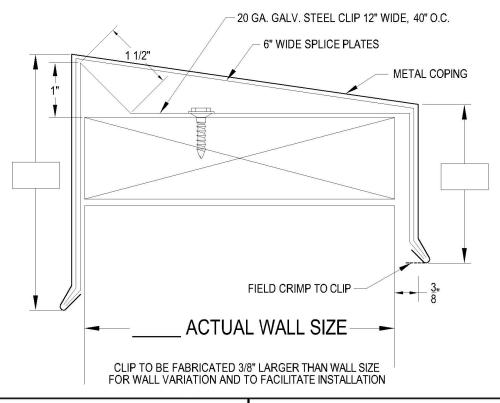

## HIDE-FAST COP

- Segmented Cleat and fasteners provided.
- Concealed Splice Plates provided.
- Splice Plate Sealant available for extra charge.