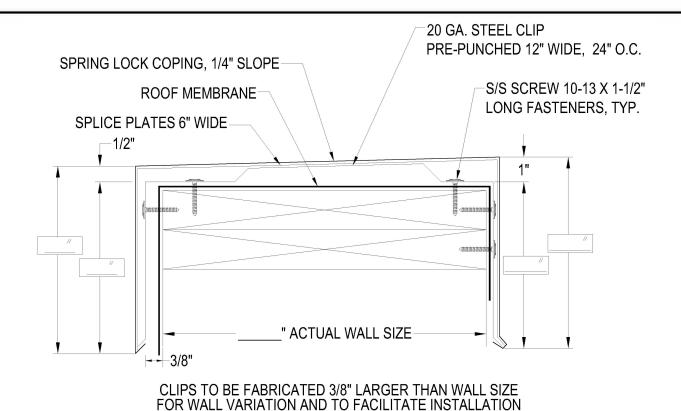

## HIDE-FAST SL

- Segmented Cleat and fasteners provided.
- Concealed Splice Plates provided.
- Splice Plate Sealant available for extra charge.