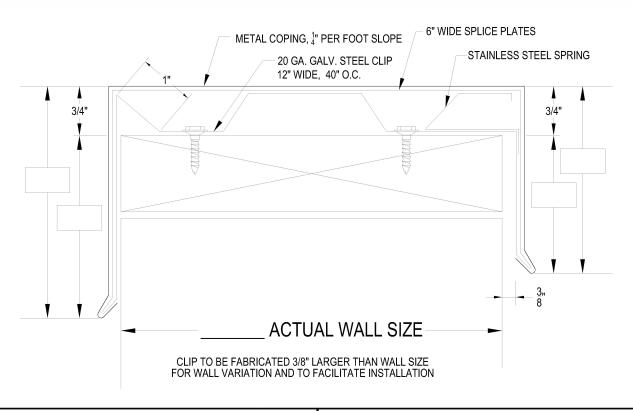

## HIDE-FAST SLSS EXTRA WIDE



- Segmented Cleat and fasteners provided.
- Concealed Splice Plates provided.
- Splice Plate Sealant available for extra charge.

## PRINT APPROVAL:

Architect and/or Contractor shall verify all dimensions, sizes, and quantities, All products to be installed in strict accordance with TSM's printed instructions.

Approved By:\_\_\_\_\_\_
Date:

# **QUANTITIES:**

| Lineal Feet (10'-0" Lengths) | ):                                   |
|------------------------------|--------------------------------------|
| Outside Miters**:            | Optional Welded (Surcharge Applies)  |
| Inside Miters**:             | Optional Welded (Surcharge Applies)  |
| Right End Caps**:            | Optional Welded (Surcharge Applies)  |
| Left End Caps**:             | Optional Welded (Surcharge Applies)  |
|