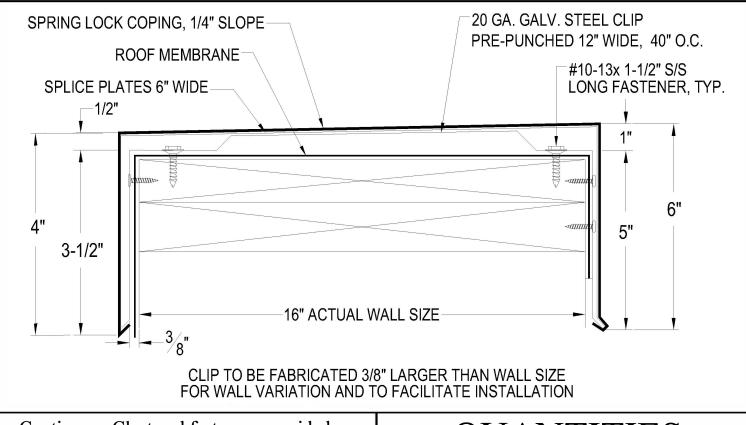

## HIDE-FAST SL 16







| - | Contin | uou | is C | leat | ana  | iasteners | prov | maea. |
|---|--------|-----|------|------|------|-----------|------|-------|
|   | $\sim$ |     | . ~  | 1.   | D1 . |           | - 1  |       |

- Concealed Splice Plates provided.
- Splice Plate Sealant available for extra charge.

## PRINT APPROVAL:

Architect and/or Contractor shall verify all dimensions, sizes, and quantities, All products to be installed in strict accordance with TSM's printed instructions.

| Approved By: |  |  | , |  |
|--------------|--|--|---|--|
| Date:        |  |  |   |  |

## **ANTITIES:**

|                               | MA           | TERIAL:                              |  |  |
|-------------------------------|--------------|--------------------------------------|--|--|
| ** Standard