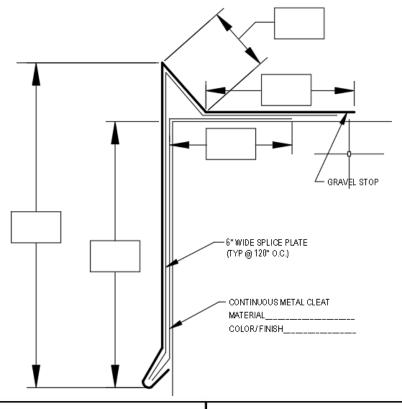

## STANDARD GRAVEL STOP

- Continuous Cleat and fasteners provided.
- Concealed Splice Plates provided.
- Splice Plate Sealant available for extra charge.

# **ANTITIES:**

| MATEDIAI.                   |                                      |  |  |
|-----------------------------|--------------------------------------|--|--|
|                             |                                      |  |  |
| ** Standard riveted         | (                                    |  |  |
| Splice Plate Tape Sealant:  | Optional Sealant (Surcharge Applies) |  |  |
| Left End Caps**:            | Optional Welded (Surcharge Applies)  |  |  |
| Right End Caps**:           | Optional Welded (Surcharge Applies)  |  |  |
| Inside Miters**:            | Optional Welded (Surcharge Applies)  |  |  |
| Outside Miters**:           | Optional Welded (Surcharge Applies)  |  |  |
| Lineal Feet (10'-0" Lengths | ):                                   |  |  |

### MAIEKIAL:

| ☐ 24GA | ☐ .040" AL |
|--------|------------|
| Other: |            |

Finish:

Color: Effective Date: 5-1-13

J.S. Drawn By:

Approved By: B.P.