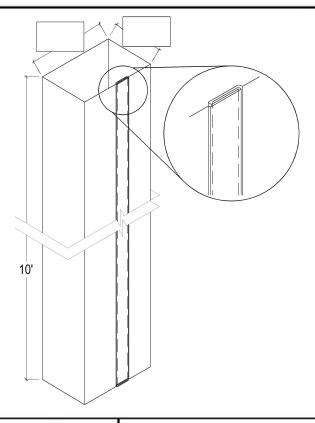

## TSM Tapered Leader



- Straps and fasteners NOT provided.

## PRINT APPROVAL:

Architect and/or Contractor shall verify all dimensions, sizes, and quantities, All products to be installed in strict accordance with Drexel's printed instructions.

Approved By: Date:\_\_\_\_\_

## **QUANTITIES:**

Lineal Feet (10'-0" Lengths):

"A" 45° Elbows: \_\_\_\_\_

"B" 45° Elbows: \_\_\_\_\_

"A" 90° Elbows: \_\_\_\_\_

"B" 90° Elbows: \_\_\_\_\_

## PROJECT:

ARCHITECT:

ROOFING CONTRACTOR:

REPRESENTATIVE:



41 North Lawn Ave / Elmsford, NY 10523 Ph. 914-347-8157 Fax 914-347-8191 web: www.tsmny.com email: sales@tsmny.com

Our Shop is Your Shop!

| 7    | 1 | $\mathbf{A}$ | $\Gamma \Gamma$ | D   | $\mathbf{T}$ | \ T        |    |
|------|---|--------------|-----------------|-----|--------------|------------|----|
| - 1